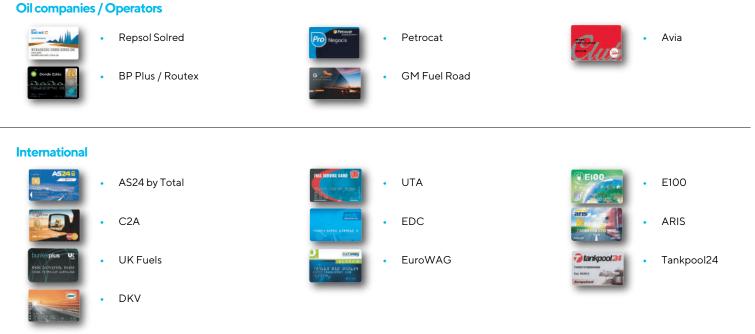

# **02.** All kinds of cards

Multiple cards of international and national oil companies/operators.

#### National

| and an and a state of the state | Andamur       |                 | • | IS XXI      | 🚎 🗲 exol | • | Exoil           |
|--------------------------------------------------------------------------------------------------------------------------------------------------------------------------------------------------------------------------------------------------------------------------------------------------------------------------------------------------------------------------------------------------------------------------------------------------------------------------------------------------------------------------------------------------------------------------------------------------------------------------------------------------------------------------------------------------------------------------------------------------------------------------------------------------------------------------------------------------------------------------------------------------------------------------------------------------------------------------------------------------------------------------------------------------------------------------------------------------------------------------------------------------------------------------------------------------------------------------------------------------------------------------------------------------------------------------------------------------------------------------------------------------------------------------------------------------------------------------------------------------------------------------------------------------------------------------------------------------------------------------------------------------------------------------------------------------------------------------------------------------------------------------------------------------------------------------------------------------------------------------------------------------------------------------------------------------------------------------------------------------------------------------------------------------------------------------------------------------------------------------------|---------------|-----------------|---|-------------|----------|---|-----------------|
|                                                                                                                                                                                                                                                                                                                                                                                                                                                                                                                                                                                                                                                                                                                                                                                                                                                                                                                                                                                                                                                                                                                                                                                                                                                                                                                                                                                                                                                                                                                                                                                                                                                                                                                                                                                                                                                                                                                                                                                                                                                                                                                                | Red Tortuga   |                 | • | ADS         |          | • | Propenor        |
|                                                                                                                                                                                                                                                                                                                                                                                                                                                                                                                                                                                                                                                                                                                                                                                                                                                                                                                                                                                                                                                                                                                                                                                                                                                                                                                                                                                                                                                                                                                                                                                                                                                                                                                                                                                                                                                                                                                                                                                                                                                                                                                                | Servisa       | Norpetral Minus | • | Norpretrol  | WALCARCE | • | Valcarce        |
| <b>ð∕</b> oil ∙                                                                                                                                                                                                                                                                                                                                                                                                                                                                                                                                                                                                                                                                                                                                                                                                                                                                                                                                                                                                                                                                                                                                                                                                                                                                                                                                                                                                                                                                                                                                                                                                                                                                                                                                                                                                                                                                                                                                                                                                                                                                                                                | Axoil         | BEROIL          | • | Beroil      | HAM      | • | НАМ             |
| PUEL 19051-00.                                                                                                                                                                                                                                                                                                                                                                                                                                                                                                                                                                                                                                                                                                                                                                                                                                                                                                                                                                                                                                                                                                                                                                                                                                                                                                                                                                                                                                                                                                                                                                                                                                                                                                                                                                                                                                                                                                                                                                                                                                                                                                                 | Fuel Truck    | glebaltark /    | • | Global Tank |          | • | Alas Estaciones |
| TO ADDRESS AND ADDRESS | Petromiralles |                 | • | Petronieves | BOMED    | • | BDMED           |